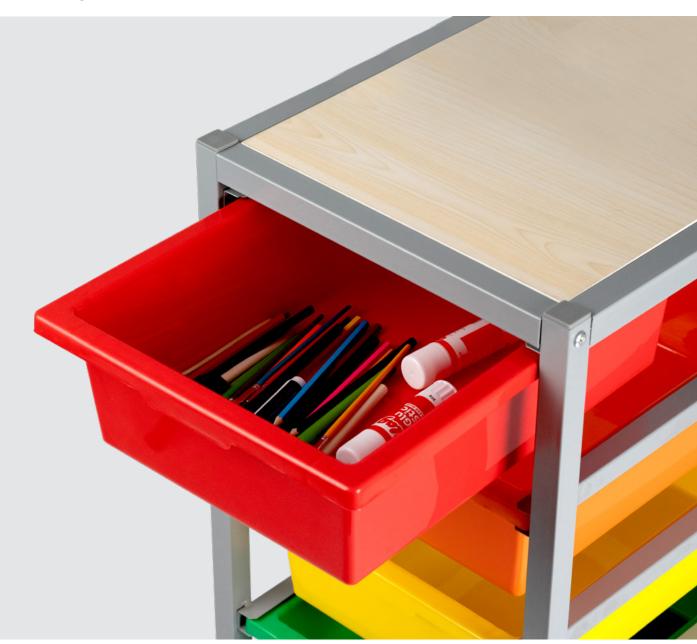

## MOBILE STORAGE TROLLEYS

Tote Storage Solution

Our Tote Tray Trolleys are perfect to use with our Tote Trays (ETT).

Mix and match our Tote Tray colours to create a stimulating learning space.

The perfect storage solution for the classroom! Constructed from metal frame and mounted on lockable castors

## Tote Storage Solution

- Available as 5, 10 or 15 storage unit bays
- 5 Bay Size: 38cmW x 44cmD x 92cmH
- 10 Bay Size: 74cmW x 44cmD x 92cmH
- 15 Bay Size: 110cmW x 44cmD x 92cmH
- White or Oak Wood laminate finish top choose when assembling