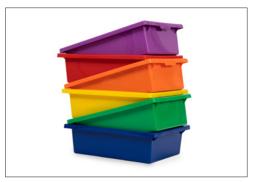

## MOBILE STORAGE TROLLEYS

Tote Storage Solution

Our Tote Tray Trolleys are perfect to use with our Tote Trays (ETT).

Mix and match our Tote Tray colours to create a stimulating learning space.

The perfect storage solution for the classroom! Constructed from metal frame and mounted on lockable castors

Triple Bay

Double Bay

Single Bay

Compatible with ETT Tote Trays (not included)