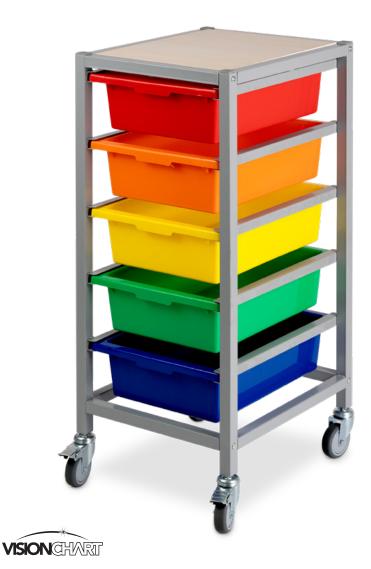

## MOBILE STORAGE TROLLEYS

Tote Storage Solution

Our Tote Tray Trolleys are perfect to use with our Tote Trays (ETT).

Mix and match our Tote Tray colours to create a stimulating learning space.

The perfect storage solution for the classroom! Constructed from metal frame and mounted on lockable castors

## Tote Storage Solution

- Available as 5, 10 or 15 storage unit bays
- 5 Bay Size: 38cmW x 44cmD x 92cmH
- 10 Bay Size: 74cmW x 44cmD x 92cmH
- 15 Bay Size: 110cmW x 44cmD x 92cmH
- White or Oak Wood laminate finish top choose when assembling

| Code  | Description                            |
|-------|----------------------------------------|
| EMTTT | Mobile Storage Trolley Frame - 5 Bays  |
| EMTTD | Mobile Storage Trolley Frame - 10 Bays |
| EMTTS | Mobile Storage Trolley Frame - 15 Bays |