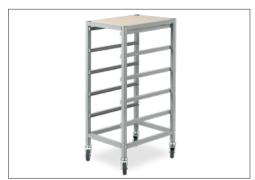

## MOBILE STORAGE TROLLEYS

Tote Storage Solution

Our Tote Tray Trolleys are perfect to use with our Tote Trays (ETT).

Mix and match our Tote Tray colours to create a stimulating learning space.

The perfect storage solution for the classroom! Constructed from metal frame and mounted on lockable castors

## Tote Storage Solution

- Available as 5, 10 or 15 storage unit bays
- 5 Bay Size: 38cmW x 44cmD x 92cmH
- 10 Bay Size: 74cmW x 44cmD x 92cmH
- 15 Bay Size: 110cmW x 44cmD x 92cmH
- White or Oak Wood laminate finish top choose when assembling

| Code  | Description                            |
|-------|----------------------------------------|
| EMTTT | Mobile Storage Trolley Frame - 5 Bays  |
| EMTTD | Mobile Storage Trolley Frame - 10 Bays |
| EMTTS | Mobile Storage Trolley Frame - 15 Bays |

Triple Bay

Double Bay

Single Bay

Compatible with ETT Tote Trays (not included)